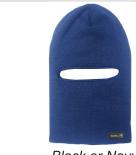

## FR Hats Made with Nomex®--Flame-Resistant Fibre

Black or Navy **454** BEANIE

**452 ONE HOLE BALACLAVA** 

Black or Navy

Black or Navy