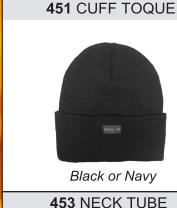

## FR Hats Made with Nomex®--Flame-Resistant Fibre

Black or Navy **454** BEANIE

**452 ONE HOLE BALACLAVA** 

Black or Navy

Black or Navy