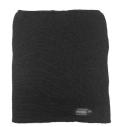

## FR Hats Made with Nomex®--Flame-Resistant Fibre

Black or Navy **454** BEANIE

**452 ONE HOLE BALACLAVA** 

Black or Navy

Black or Navy