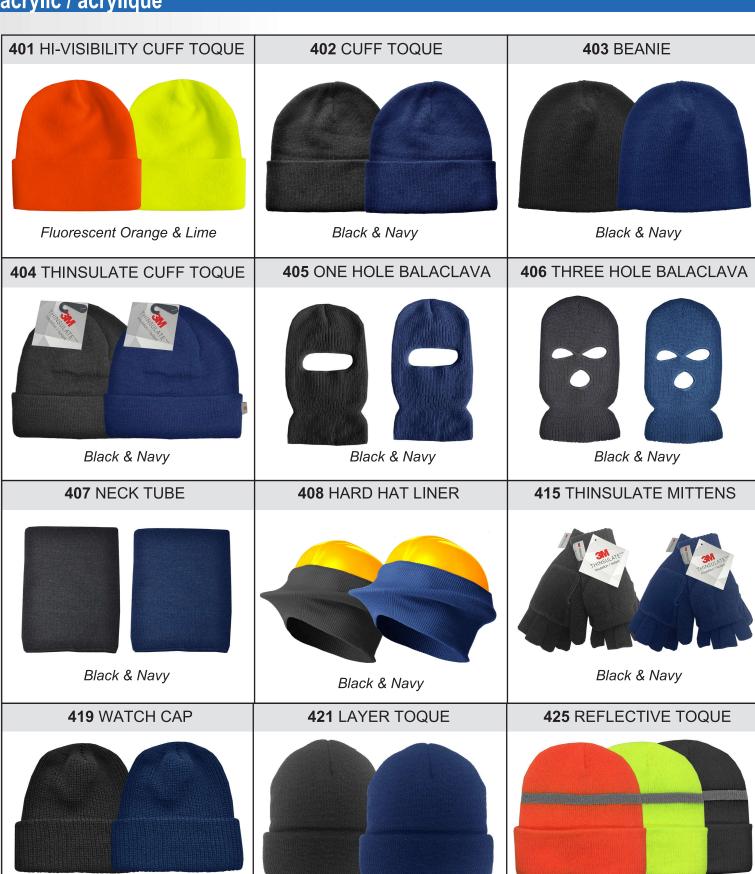

#### acrylic / acrylique

Black & Navy

Black & Navy

Fluorescent Orange & Lime & Black